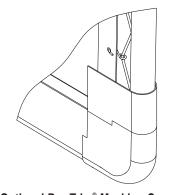

## **SERIES 200 LACE AND GROMMET FRAME**

- Construction of 2" diameter aluminum tubing.
- Available with 6" wide Pro-Trim® Masking Cover for non-curved frames or velour masking for curved frames to conceal screen binding and lacing cord.
- The Curved Series 200 Frame may be specified to any degree of single axis curve with a maximum width of 30'.
- · Lacing Cord and "S" Hooks included and positioned.
- The Series 200 Frame is recommended for use with Da-Lite's front projection screen surfaces in sizes up to 30' wide and rear projection screen surfaces in sizes up to 20' wide.

## Description

Series 200 Lace and Grommet Frame

Series 200 Lace and Grommet Frame with 6" Pro-Trim® Masking Cover

Series 200 Lace and Grommet Frame with Single Axis Curve

Series 200 Lace and Grommet Frame with Single Axis Curve and Velour Masking