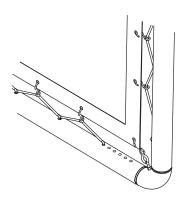

## **SERIES 200 LACE AND GROMMET FRAME**

- Construction of 2" diameter aluminum tubing.
- Available with 6" wide Pro-Trim® Masking Cover for non-curved frames or velour masking for curved frames to conceal screen binding and lacing cord.
- The Curved Series 200 Frame may be specified to any degree of single axis curve with a maximum width of 30'.
- · Lacing Cord and "S" Hooks included and positioned.
- The Series 200 Frame is recommended for use with Da-Lite's front projection screen surfaces in sizes up to 30' wide and rear projection screen surfaces in sizes up to 20' wide.

Frame includes pre-positioned lacing cord and "S" Hooks.

Optional Pro-Trim® Masking Cover conceals screen binding and lacing cord.